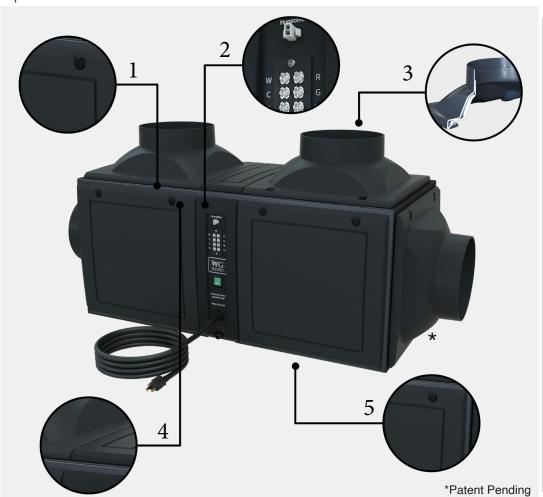

- Accessible Innovative multipanel design with integral fasteners for easy service and maintenance
- Comprehensive 24-volt electronics allow for simple integration with smart homes or commercial building management systems
- Efficient Fully insulated cabinet and duct collars for protection in the most demanding environments
- **Bold** A stylish and contoured look for the modern homes of today's customers
  - Strong The most durable wine cooling system on the market

#### **Accessible**

Composite multi-panel design with integral captive quarter-turn fasteners allows for **ease of access** and serviceability. Interchangeable duct collars and solid panels can be simply configured during installation.

### Comprehensive

Our cooling systems offer a **wide range of control**, so you can match our units to your specific needs. Wine Guardian Pro systems use 24-volt electronics for easy integration with your existing smart home or commercial building management system.

#### **Efficient**

The Pro Ducted system chassis features up to **three times more insulation** than previous versions. New stronger, double wall insulated duct collars insulate 42% more to help reduce temperature loss and condensation even in the most demanding environments.

#### **Bold**

A **sleek and modern look** to compliment any wine cellar design.

### **Strong**

The Sentinel Series is made of the highest UL rated composite material, features an all aluminum chassis, and contains coated coils to ensure **product durability**. It is five times stronger than our previous model. The unit's construction prevents dents and scratches from installation and shipping.